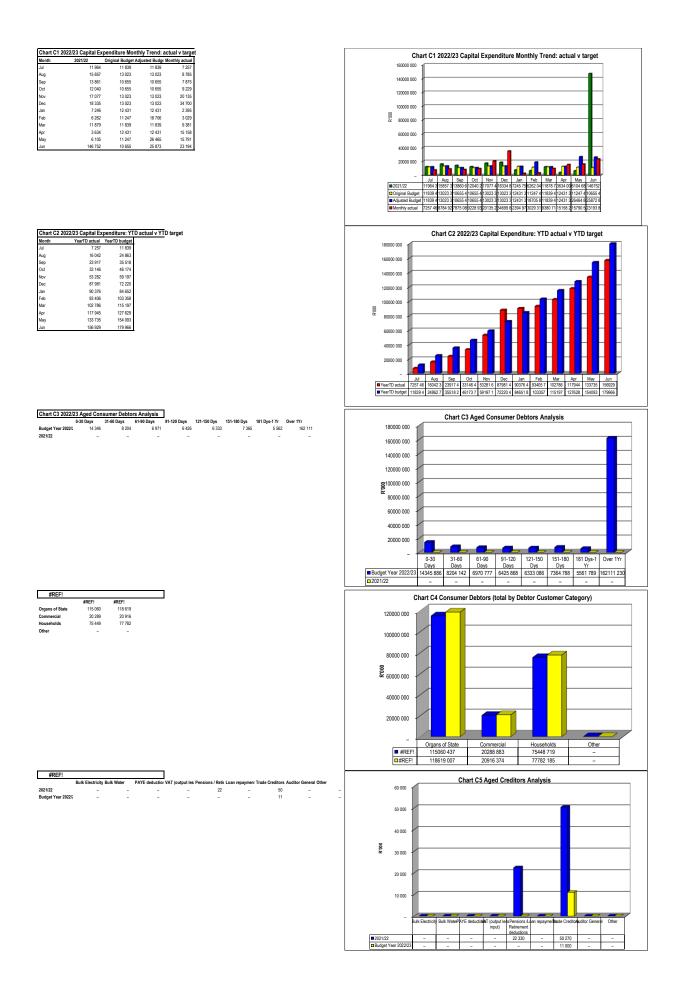

-       | -             | -      | -        |               | -         |  |
|                                                                                      |     |                             |          |          |         |               |        |          |               |           |  |
| Total Capital Expenditure on upgrading of existing assets                            | 1   | 23 895                      | 10 100   | 11 500   | 16      | 9 712         | 11 500 | 1 788    | 15.6%         | 11 500    |  |

References

1. Total Capital Expenditure on new assets (SC13a) plus Total Capital Expenditure on renewal of existing assets (SC13b) plus Total Capital Expenditure on upgrading of existing assets (SC13e) must reconcile to total capital expenditure in Table C5
check balance